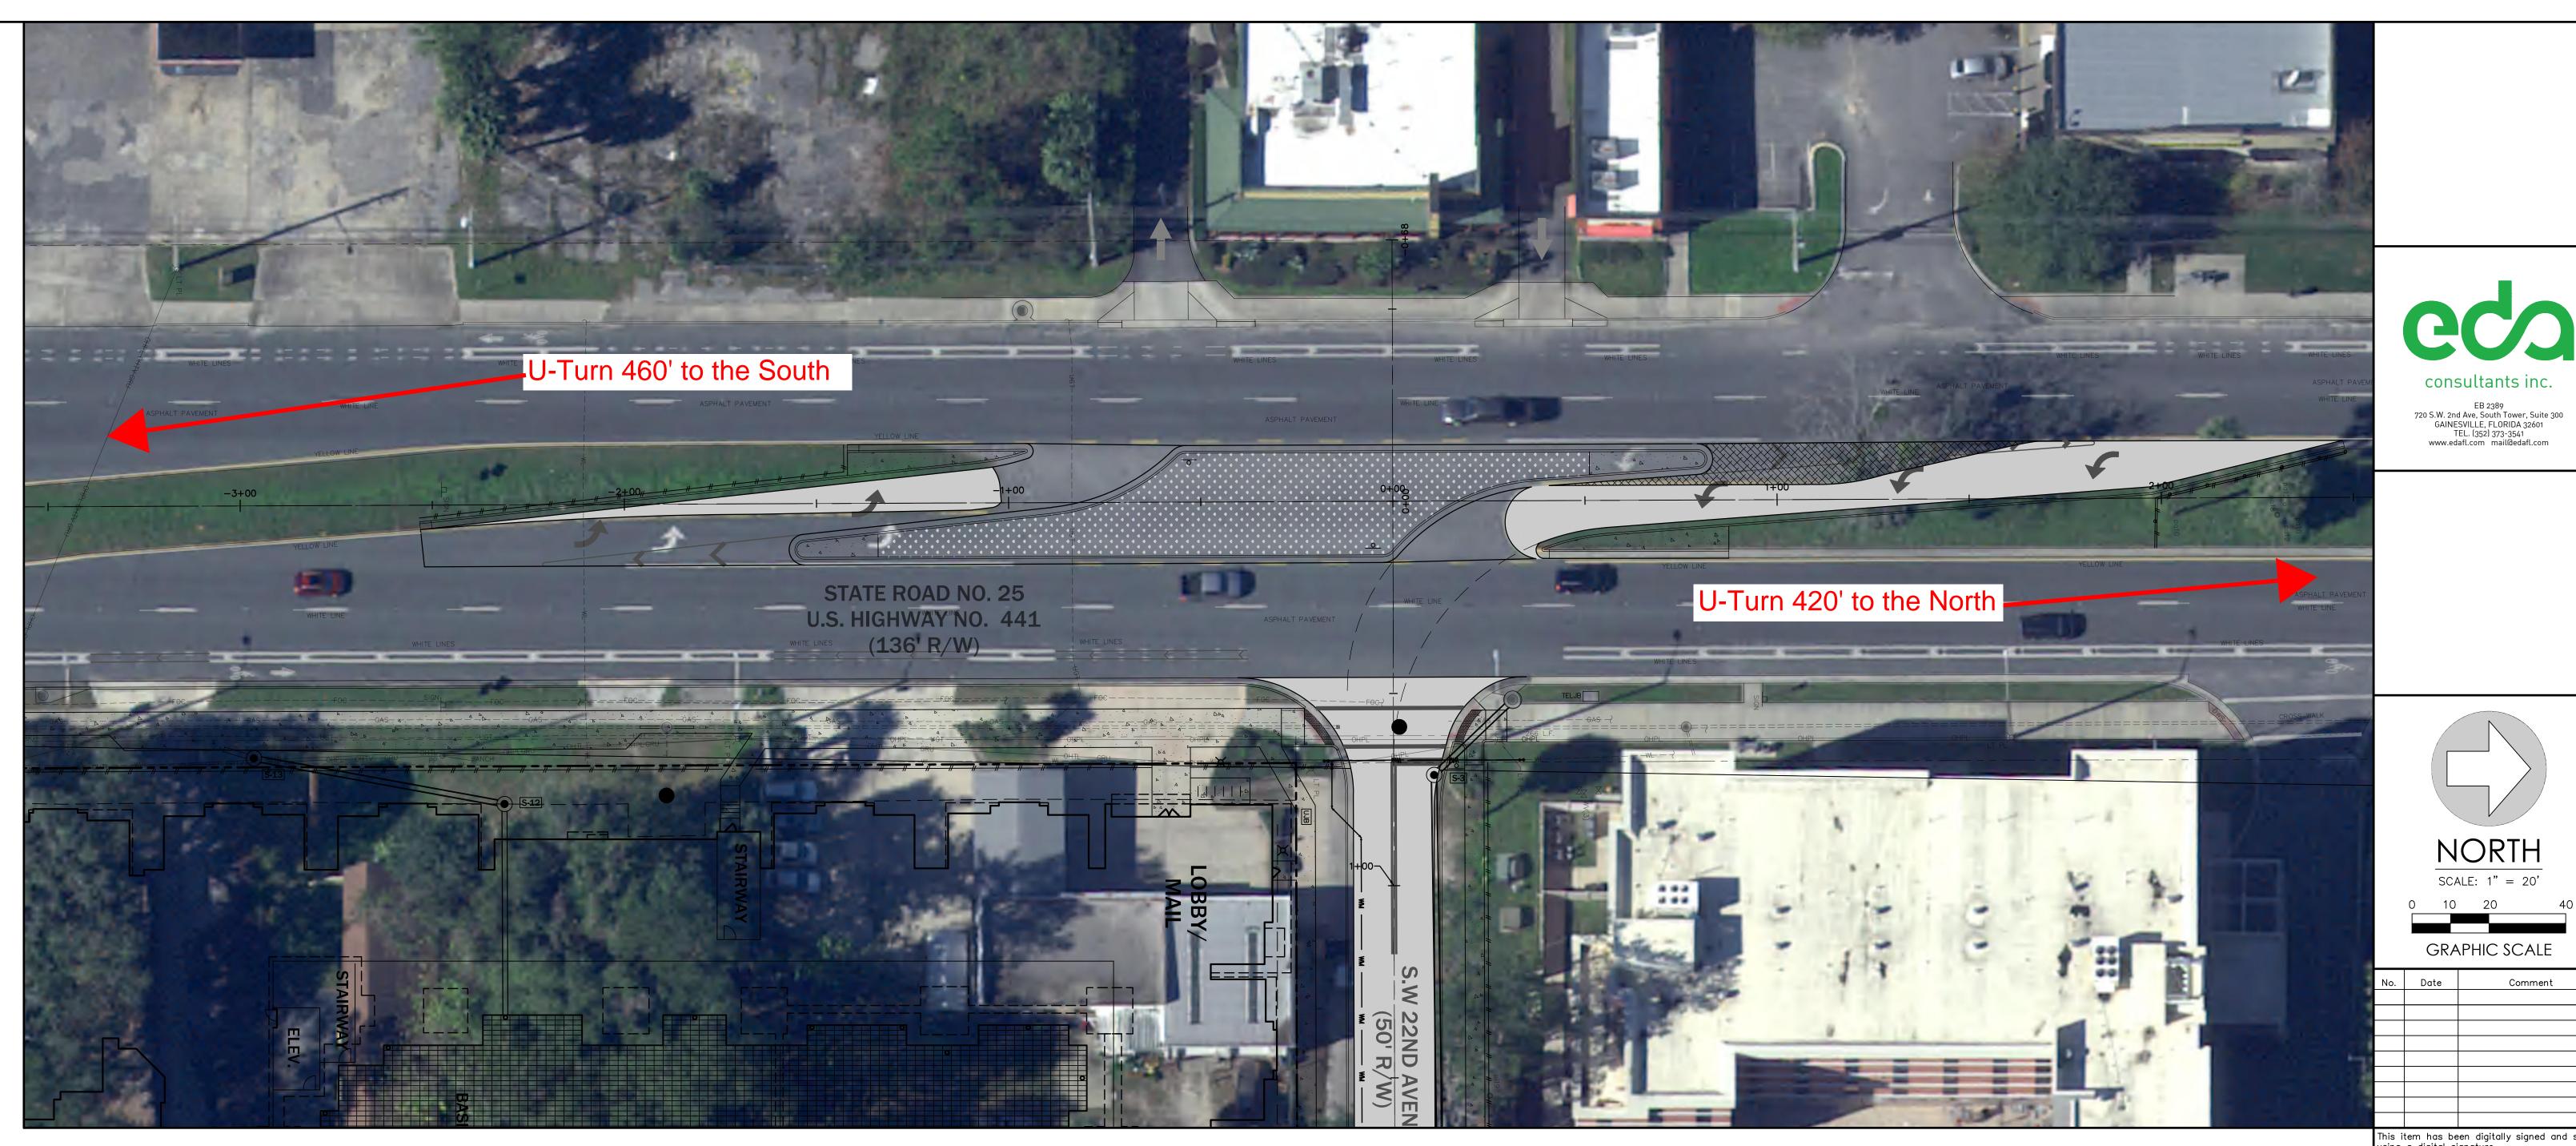

NORTH SCALE: 1" = 20'

GRAPHIC SCALE

Comment

This item has been digitally signed and sealed using a digital signature.
Printed copies of this document are not considered signed and sealed and the SHA authentication code must be verified on any electronic copies.

Professional Engineer of Record:

Meagan M. Dickey, P.E. 85258 Certificate No. Engineer

19-017

Project phase: FDOT SUBMITTAL Project title:

> HAVEN CAMPUS COMMUNITIES CITY OF GAINESVILLE, FLORIDA

Sheet title:

FDOT EXHIBIT

Checked: Date: 06/04/21

**LEGEND** 

### SILT FENCE → → → TREE BARRICADE



LIMITS OF MILLING AND RESURFACING WITHIN FDOT RIGHT—OF—WAY

LIMITS OF ASPHALT PAVEMENT



LIMITS OF CONCRETE PAVEMENT AND SIDEWALKS



EXISTING TREE TO REMAIN